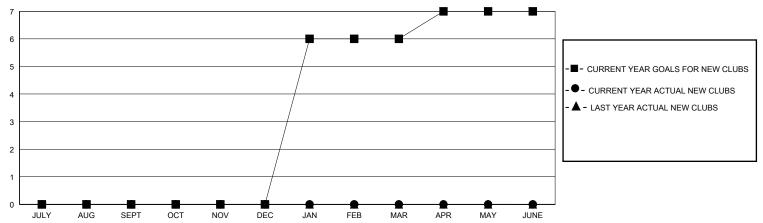

## GOALS AND ACTUAL NEW CLUBS CUMULATIVE

## District 119

GMT: LOCATION HUNGARY GMT CA

| •                     |               |           |               |                       |                        |                         | • • • • • • • • • • • • • • • • • • • •            |
|-----------------------|---------------|-----------|---------------|-----------------------|------------------------|-------------------------|----------------------------------------------------|
| Clubs                 |               |           |               | Members               |                        |                         |                                                    |
| RESULTS FOR 2023-2024 |               |           |               | RESULTS FOR 2023-2024 |                        |                         |                                                    |
| QUARTER               | NEW CLUB GOAL | NEW CLUBS | DROPPED CLUBS | QUARTER MEME          | BER GROWTH NET<br>GOAL | MEMBER GROWTH<br>ACTUAL | DROPPED<br>MEMBERS ACTUAL<br>(including transfers) |
| JULY/AUG/SEPT         | 0             | 0         | 0             | JULY/AUG/SEPT         | 10                     | 15                      | 13                                                 |
| OCT/NOV/DEC           | 0             | 0         | 0             | OCT/NOV/DEC           | 30                     | 1                       | 3                                                  |
| JAN/FEB/MAR           | 6             | 0         | 0             | JAN/FEB/MAR           | 30                     | 0                       | 0                                                  |
| APR/MAY/JUNE          | 1             | 0         | 0             | APR/MAY/JUNE          | 30                     | 0                       | 0                                                  |