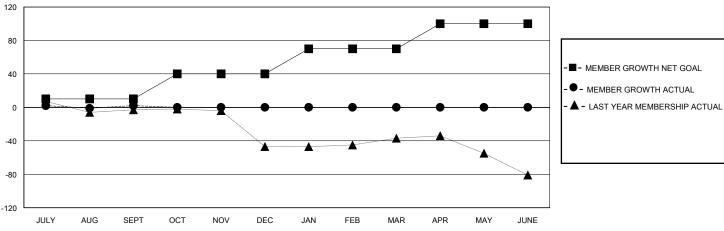

## GOALS AND ACTUAL MEMBERS CUMULATIVE

| MAY JUNE       |              |  |
|----------------|--------------|--|
| GENDER DI      | STRIBUTION   |  |
| MALE           | 471 (58.44%) |  |
| FEMALE         | 335 (41.56%) |  |
|                |              |  |
| TOTAL FAMILY U | 140          |  |
| FAMILY MEMBER  | 71           |  |

## District 119

GMT: LOCATION HUNGARY GMT CA

| •                     |               |           |               |                       |                        |                         | • • • • • • • • • • • • • • • • • • • •            |
|-----------------------|---------------|-----------|---------------|-----------------------|------------------------|-------------------------|----------------------------------------------------|
| Clubs                 |               |           |               | Members               |                        |                         |                                                    |
| RESULTS FOR 2023-2024 |               |           |               | RESULTS FOR 2023-2024 |                        |                         |                                                    |
| QUARTER               | NEW CLUB GOAL | NEW CLUBS | DROPPED CLUBS | QUARTER MEME          | BER GROWTH NET<br>GOAL | MEMBER GROWTH<br>ACTUAL | DROPPED<br>MEMBERS ACTUAL<br>(including transfers) |
| JULY/AUG/SEPT         | 0             | 0         | 0             | JULY/AUG/SEPT         | 10                     | 15                      | 13                                                 |
| OCT/NOV/DEC           | 0             | 0         | 0             | OCT/NOV/DEC           | 30                     | 1                       | 3                                                  |
| JAN/FEB/MAR           | 6             | 0         | 0             | JAN/FEB/MAR           | 30                     | 0                       | 0                                                  |
| APR/MAY/JUNE          | 1             | 0         | 0             | APR/MAY/JUNE          | 30                     | 0                       | 0                                                  |